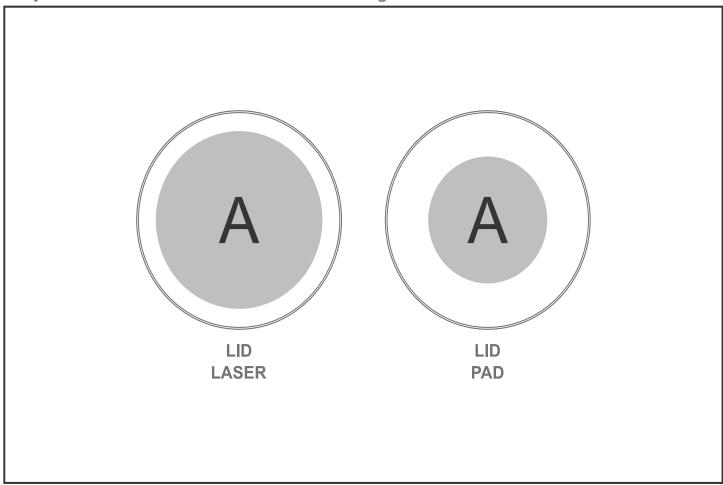

## **Branding Options:**

| Position | Branding Method (Branding Code) | No. of Colours | Dimension             |
|----------|---------------------------------|----------------|-----------------------|
| A        | Laser Engraving (LC)            | N/A            | 70mm wide x 70mm high |
| A        | Pad Printing (PC)               | 4 Colours      | 50mm wide x 50mm high |